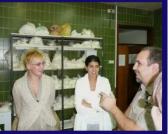

#### Encourage the return of nationals having left the country

Dr Dragan Palic is encouraged to return in Feed to Food Research Center as experienced researcher in the field of feed chemistry by the EC funding of FEED-TO-FOOD project.

#### Exchanging research experience through short stays at MS's Research institutes IFF and INRA:

Short stay in IFF- Germany