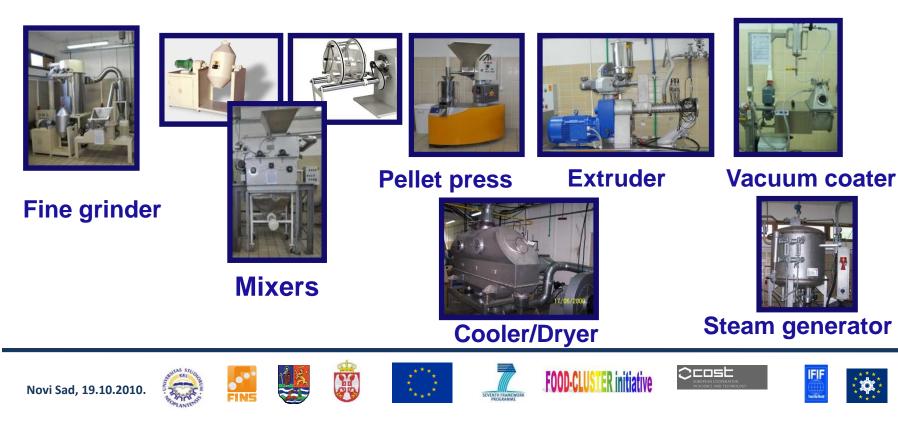

#### **1. UPGRADING AND RENEWAL S&T RESEARCH EQUIPMENT**

### WP2 Reinforcement of FEED-TO- FOOD Research Potentials

# EEB-T8-E88B

Reinforced Pilot Plant Laboratory was opened by prof. Viktor Nedović, assistant minister for international cooperation and European integration in the Ministry of Science and Technological Development of Serbia at the inauguration ceremony held on 29<sup>th</sup> of September during the 1<sup>st</sup> FEED-TO-FOOD project Workshop.