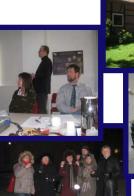

# EEB-T8-E88B

Reinforced Pilot Plant Laboratory was opened by prof. Viktor Nedović, assistant minister for international cooperation and European integration in the Ministry of Science and Technological Development of Serbia at the inauguration ceremony held on 29<sup>th</sup> of September during the 1<sup>st</sup> FEED-TO-FOOD project Workshop.

**Objectives** 

Knowledge transfer through Workshops and Round-table

- 1<sup>st</sup> Workshop "MODERN TRENDS IN PRODUCTION CHAIN FROM FEED TO FOOD" was organized last year
- 2<sup>nd</sup> Workshop "EXTRUSION TECHNOLOGY APLICATIONS IN FEED AND FOOD INDUSTRY" is started today.
- Roundtable discussion regarding legislation in the feed production is announced and it will be organized before the end of the project.

1<sup>st</sup> Workshop "Modern Trends in Production Chain From Feed to Food" were organized and held in September 29-30 and October 01, 2009 in Novi Sad in order to facilitate knowledge transfer as well as to promote and disseminate FEED-TO-FOOD project activities

Speakers from more than 20 countries gave research and technical presentations on latest trends in feed technology quality and safety.

In these three days, over 150 visitors, working in companies, research institutes, laboratories and governmental organizations, had chance to get introduced with latest scientific achievement, new ideas for future research or industrial activities.

Connection between experts and scientific workers, as well as producers, was one of the most important additional goal of these meetings.

Other organizers, project beneficiaries, eminent guests and all participants must also be mentioned because they contributed to the success of these meetings.