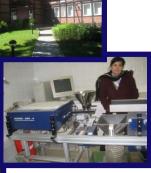

#### **1. UPGRADING AND RENEWAL S&T RESEARCH EQUIPMENT**

### WP2 Reinforcement of FEED-TO- FOOD Research Potentials

# EEB-T8-E88B

Reinforced Pilot Plant Laboratory was opened by prof. Viktor Nedović, assistant minister for international cooperation and European integration in the Ministry of Science and Technological Development of Serbia at the inauguration ceremony held on 29<sup>th</sup> of September during the 1<sup>st</sup> FEED-TO-FOOD project Workshop.