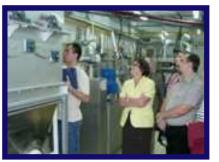

# EEB-T8-E88B

Reinforced Pilot Plant Laboratory was opened by prof. Viktor Nedović, assistant minister for international cooperation and European integration in the Ministry of Science and Technological Development of Serbia at the inauguration ceremony held on 29<sup>th</sup> of September during the 1<sup>st</sup> FEED-TO-FOOD project Workshop.