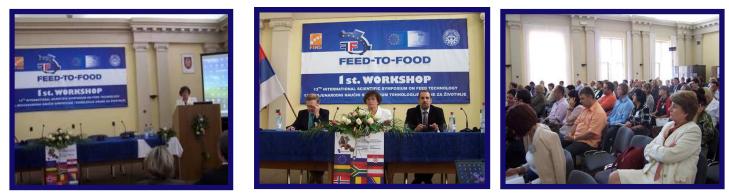

1<sup>st</sup> Workshop "Modern Trends in Production Chain From Feed to Food" were organized and held in September 29-30 and October 01, 2009 in Novi Sad in order to facilitate knowledge transfer as well as to promote and disseminate FEED-TO-FOOD project activities

Speakers from more than 20 countries gave research and technical presentations on latest trends in feed technology quality and safety.

In these three days, over 150 visitors, working in companies, research institutes, laboratories and governmental organizations, had chance to get introduced with latest scientific achievement, new ideas for future research or industrial activities.