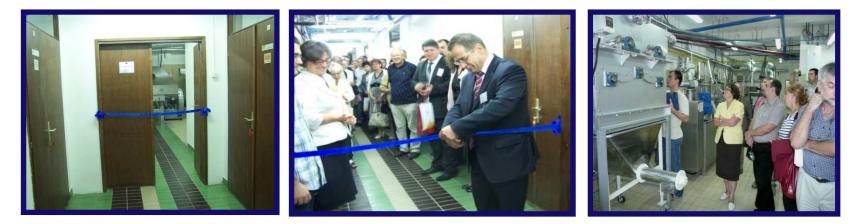

# EEB-T8-E88B

Reinforced Pilot Plant Laboratory was opened by prof. Viktor Nedović, assistant minister for international cooperation and European integration in the Ministry of Science and Technological Development of Serbia at the inauguration ceremony held on 29<sup>th</sup> of September during the 1<sup>st</sup> FEED-TO-FOOD project Workshop.